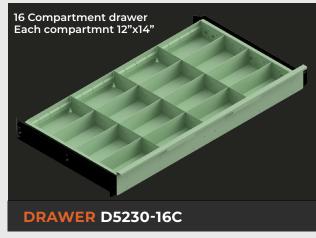

**RACKMEZZ** drawer system offer partitions and dividers for multiple compartment configurations.

#### RACKMEZZ//

BANAIR DRAWERS can be specifically designed with inserts that match Planograph Details for specific configurations to allow easy transfer of stock between both

MAX LOAD PER DRAWER 150 LBS.