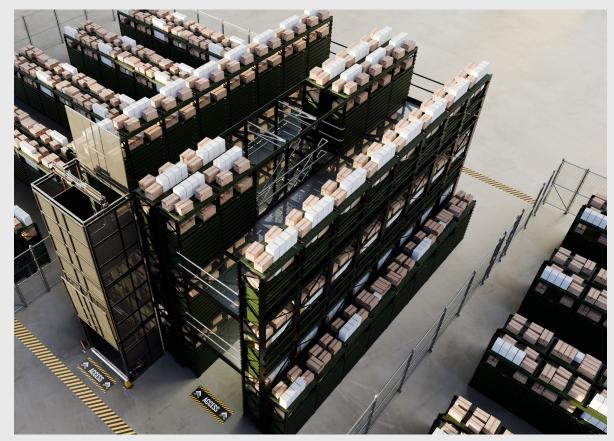

### HOW THE SYSTEM WORKS>

**RACKMEZZ** is built upon the outstandingly flexible Instantly Adjustable Rack System (IARS) from BANAIR which comes with a LIFETIME WARRANTY.

As the rack is free-standing, the IARS system allows users to retrieve, relocate and reconfigure the fully loaded systems with just a regular forklift. **RACKMEZZ** takes this already versatile rack system to the next level by combining adjustable mezzanine walkways, internal spaceefficient stair kits, pallet gates, and open mezzanine decking to create incredibly versatile and integrated storage structures

**RACKMEZZ** takes this already versatile rack system to the next level by combining adjustable mezzanine walkways, internal space-efficient stair kits, pallet gates, and open mezzanine decking to create incredibly versatile and integrated storage structures