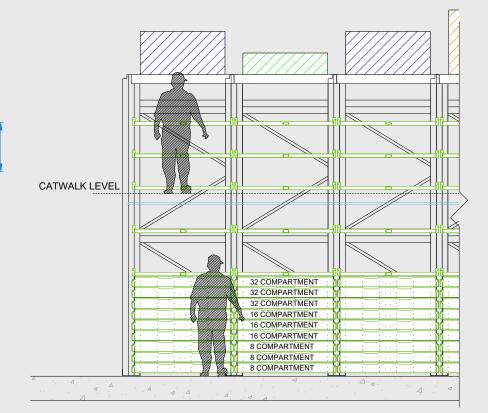

#### RACKMEZZ//

**STAIR / CATWALK** 

**DRAWER OPTIONS** 

### HOW THE SYSTEM WORKS>

**RACKMEZZ** is built upon the outstandingly flexible Instantly Adjustable Rack System (IARS) from BANAIR which comes with a LIFETIME WARRANTY.

As the rack is free-standing, the IARS system allows users to retrieve, relocate and reconfigure the fully loaded systems with just a regular forklift. **RACKMEZZ** takes this already versatile rack system to the next level by combining adjustable mezzanine walkways, internal spaceefficient stair kits, pallet gates, and open mezzanine decking to create incredibly versatile and integrated storage structures

**RACKMEZZ** takes this already versatile rack system to the next level by combining adjustable mezzanine walkways, internal space-efficient stair kits, pallet gates, and open mezzanine decking to create incredibly versatile and integrated storage structures