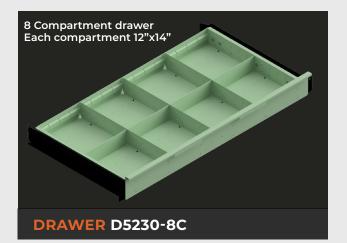

**RACKMEZZ** drawer system offer partitions and dividers for multiple compartment configurations.

#### RACKMEZZ//

BANAIR DRAWERS can be specifically designed with inserts that match Planograph Details for specific configurations to allow easy transfer of stock between both

MAX LOAD PER DRAWER 150 LBS.