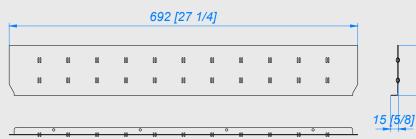

#### RACKMEZZ//

BANAIR DRAWERS can be specifically designed with inserts that match Planograph Details for specific configurations to allow easy transfer of stock between both

MAX LOAD PER DRAWER 150 LBS.