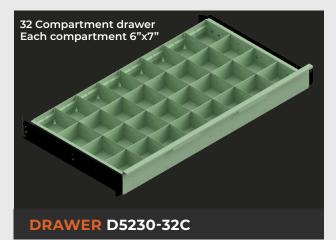

**RACKMEZZ** drawer system offer partitions and dividers for multiple compartment configurations.

#### RACKMEZZ//

BANAIR DRAWERS can be specifically designed with inserts that match Planograph Details for specific configurations to allow easy transfer of stock between both

MAX LOAD PER DRAWER 150 LBS.