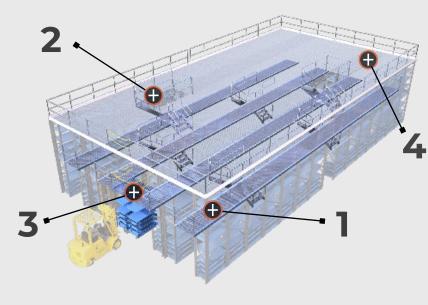

### HOW THE SYSTEM WORKS>

**RACKMEZZ** is built upon the outstandingly flexible Instantly Adjustable Rack System (IARS) from BANAIR which comes with a LIFETIME WARRANTY.

As the rack is free-standing, the IARS system allows users to retrieve, relocate and reconfigure the fully loaded systems with just a regular forklift. **RACKMEZZ** takes this already versatile rack system to the next level by combining adjustable mezzanine walkways, internal spaceefficient stair kits, pallet gates, and open mezzanine decking to create incredibly versatile and integrated storage structures

**RACKMEZZ** takes this already versatile rack system to the next level by combining adjustable mezzanine walkways, internal space-efficient stair kits, pallet gates, and open mezzanine decking to create incredibly versatile and integrated storage structures

#### RACKMEZZ//

**STAIR / CATWALK** 

**DRAWER OPTIONS** 