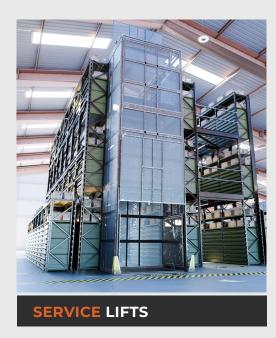

### HOW THE SYSTEM WORKS>

**RACKMEZZ** is built upon the outstandingly flexible Instantly Adjustable Rack System (IARS) from BANAIR which comes with a LIFETIME WARRANTY.

As the rack is free-standing, the IARS system allows users to retrieve, relocate and reconfigure the fully loaded systems with just a regular forklift. **RACKMEZZ** takes this already versatile rack system to the next level by combining adjustable mezzanine walkways, internal spaceefficient stair kits, pallet gates, and open mezzanine decking to create incredibly versatile and integrated storage structures

**RACKMEZZ** takes this already versatile rack system to the next level by combining adjustable mezzanine walkways, internal space-efficient stair kits, pallet gates, and open mezzanine decking to create incredibly versatile and integrated storage structures