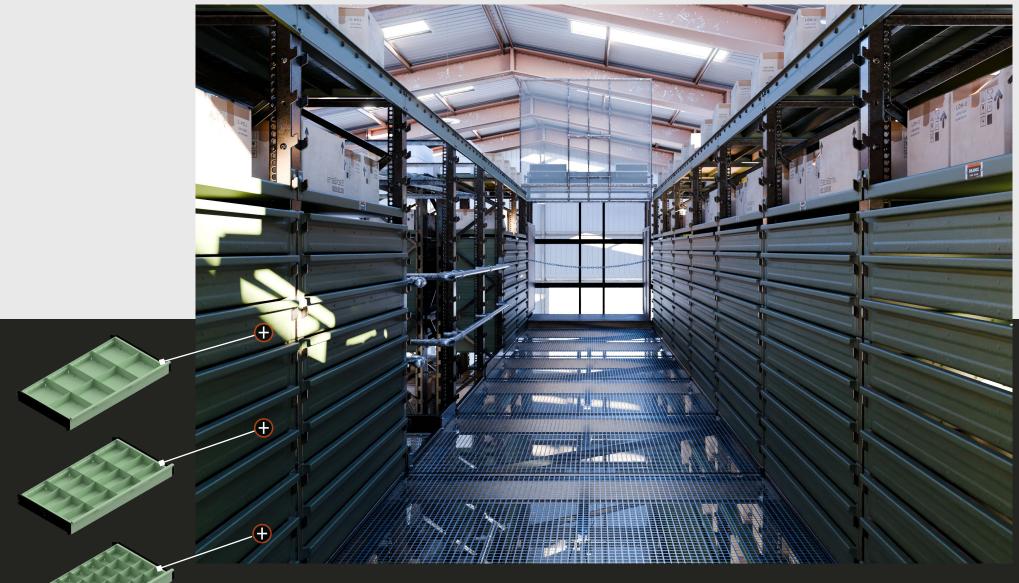

### HOW THE SYSTEM WORKS>

**RACKMEZZ** is built upon the outstandingly flexible Instantly Adjustable Rack System (IARS) from BANAIR which comes with a LIFETIME WARRANTY.

As the rack is free-standing, the IARS system allows users to retrieve, relocate and reconfigure the fully loaded systems with just a regular forklift. **RACKMEZZ** takes this already versatile rack system to the next level by combining adjustable mezzanine walkways, internal spaceefficient stair kits, pallet gates, and open mezzanine decking to create incredibly versatile and integrated storage structures

**RACKMEZZ** takes this already versatile rack system to the next level by combining adjustable mezzanine walkways, internal space-efficient stair kits, pallet gates, and open mezzanine decking to create incredibly versatile and integrated storage structures

#### RACKMEZZ//

**STAIR / CATWALK** 

**DRAWER OPTIONS** 

# DRAWERS//