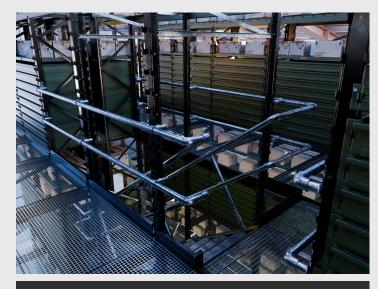

### HOW THE SYSTEM WORKS>

**RACKMEZZ** is built upon the outstandingly flexible Instantly Adjustable Rack System (IARS) from BANAIR which comes with a LIFETIME WARRANTY.

As the rack is free-standing, the IARS system allows users to retrieve, relocate and reconfigure the fully loaded systems with just a regular forklift. **RACKMEZZ** takes this already versatile rack system to the next level by combining adjustable mezzanine walkways, internal spaceefficient stair kits, pallet gates, and open mezzanine decking to create incredibly versatile and integrated storage structures

**RACKMEZZ** takes this already versatile rack system to the next level by combining adjustable mezzanine walkways, internal space-efficient stair kits, pallet gates, and open mezzanine decking to create incredibly versatile and integrated storage structures