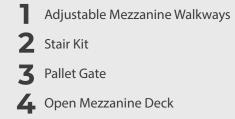

### HOW THE SYSTEM WORKS>

**RACKMEZZ** is built upon the outstandingly flexible Instantly Adjustable Rack System (IARS) from BANAIR which comes with a LIFETIME WARRANTY.

As the rack is free-standing, the IARS system allows users to retrieve, relocate and reconfigure the fully loaded systems with just a regular forklift. **RACKMEZZ** takes this already versatile rack system to the next level by combining adjustable mezzanine walkways, internal spaceefficient stair kits, pallet gates, and open mezzanine decking to create incredibly versatile and integrated storage structures

**RACKMEZZ** takes this already versatile rack system to the next level by combining adjustable mezzanine walkways, internal space-efficient stair kits, pallet gates, and open mezzanine decking to create incredibly versatile and integrated storage structures