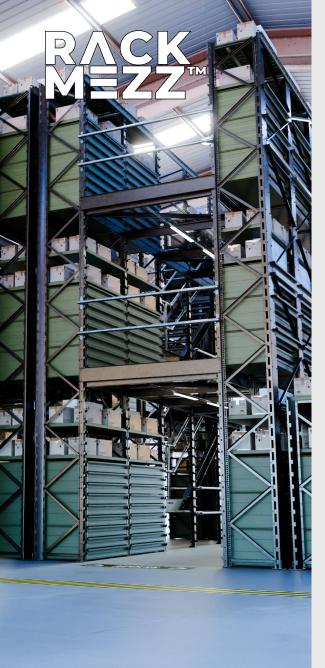

### RACKMEZZ//

### HOW THE SYSTEM WORKS>

**RACKMEZZ** is built upon the outstandingly flexible Instantly Adjustable Rack System (IARS) from BANAIR which comes with a LIFETIME WARRANTY.

As the rack is free-standing, the IARS system allows users to retrieve, relocate and reconfigure the fully loaded systems with just a regular forklift. **RACKMEZZ** takes this already versatile rack system to the next level by combining adjustable mezzanine walkways, internal spaceefficient stair kits, pallet gates, and open mezzanine decking to create incredibly versatile and integrated storage structures

**RACKMEZZ** takes this already versatile rack system to the next level by combining adjustable mezzanine walkways, internal space-efficient stair kits, pallet gates, and open mezzanine decking to create incredibly versatile and integrated storage structures